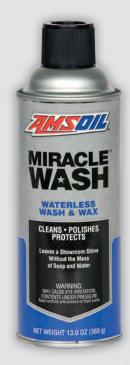

## Miracle Wash® Waterless Wash & Wax

# A Showroom Shine Without the Mess of Soap and Water

AMSOIL Miracle Wash® Waterless Wash & Wax (AMW) provides vehicles with a fantastic shine and super-tough protective finish in just two easy steps – spray and wipe. Specialized surfactants lift the dirt off the surface of the vehicle and hold it in suspension while the vehicle is wiped clean. Miracle Wash acts as a protective barrier between the dirt particles and the surface, protecting the finish from abrasion. Specialized anti-static agents repel dust and light dirt, maintaining the vehicle's brilliant shine long after washing is finished. Miracle Wash also protects against the damaging effects of the sun's ultraviolet rays.

#### **AMSOIL PRODUCT AVAILABILITY**

AMSOIL Miracle Wash is available in 13-ounce spray cans.