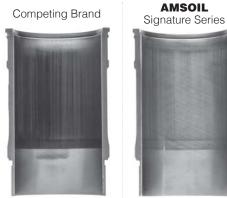

Non-Scuffed Liner

## More Built-in Protection

Severely Scuffed Liner

Scuffing leads to reduced power output, reduced fuel economy and increased oil consumption. AMSOIL synthetic diesel oils provide outstanding protection against scuffing, yielding the following benefits: