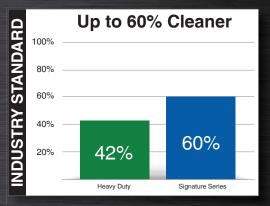

AMSOIL Heavy-Duty Synthetic Diesel Oil is built to withstand the punishment turbos dish out, protecting against deposit formation in extreme temperatures. AMSOIL Signature Series Max-Duty Synthetic Diesel Oil provides protection boosted to the max, delivering up to 60 percent better turbo cleanliness\* and withstanding the extra demands placed on that turbo when pulling heavy loads.

\*Based on specification standards of CAT C13 2nd Ring Top Land Carbon testing.