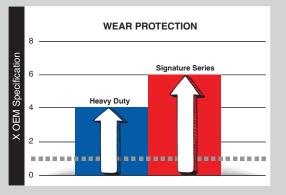

### **AMSOIL Signature Series** Max-Duty Synthetic Diesel Oil

- Our most advanced formula
- 6X more engine protection\*
- · Compatible with all exhaust treatment devices
- Available in 5W-30, 0W-40, 5W-40 and 15W-40

#### AMSOIL Heavy-Duty Synthetic Diesel Oil

- Excellent protection and performance
- 4X more engine protection\*\*
- Compatible with all exhaust treatment devices
- Available in 10W-30, 5W-40 and 15W-40